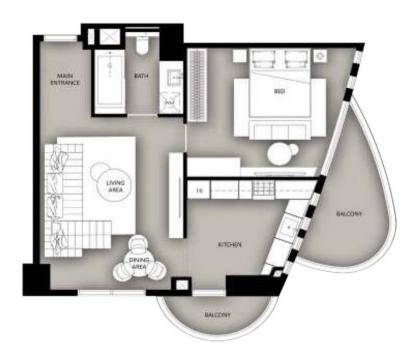

# **ONE BEDROOM APARTMENT**

# ONE-BEDROOM APARTMENT TYPE - A

## Area Details Type:

A (1Bedroom)

## Level:

1st - 3rd & 5th - 19th Floor

# Living Area:

701.38 sq. ft.

## Balcony Area:

139.29 sq. ft.

## Total Area:

840.67 sq. ft.