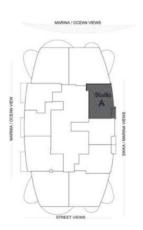

# STUDIO TYPE APARTMENT TYPE - A

## Area Details Type:

A (Studio)

# Level:

2nd, 5th - 14th & 16th - 19th Floor