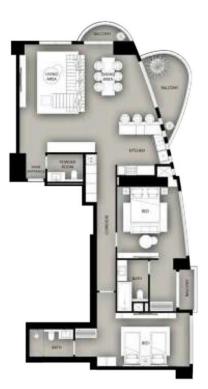

# TWO BEDROOM APARTMENT

# TWO-BEDROOM APARTMENT TYPE - A

## Area Details Type:

A (2Bedroom)

#### Level:

4th & 20th - 24th Floor

# Living Area:

1,561.74 sq. ft.

# Balcony Area:

178.61 sq. ft.

#### Total Area:

1,740.34 sq. ft.