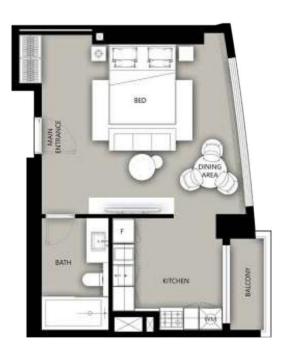

# **STUDIO APARTMENT**

# STUDIO TYPE APARTMENT TYPE - A

## Area Details Type:

A (Studio)

# Level:

2nd, 5th - 14th & 16th - 19th Floor

## Living Area:

471.36 sq. ft.

# Balcony Area:

33.03 sq. ft.

## Total Area:

504.40 sq. ft.